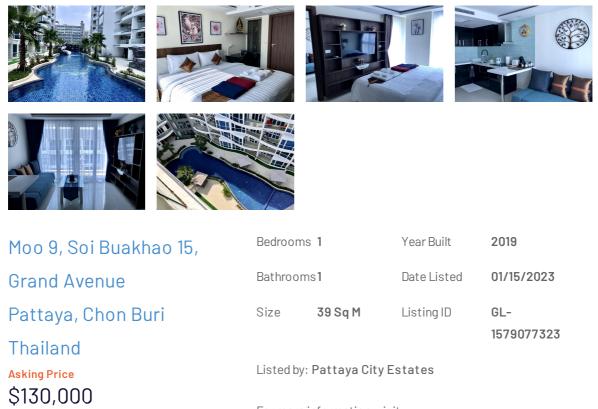

## Overview

For Sale Brand New 1 Bedroom, 1 Bathroom En-Suite, Luxury Condo (FOREIGN NAME) in the Heart of Pattaya City. The asking price including ALL charges for the transfer and all administration fee. What you see, is the total price you pay. Property is suitable for 2+1. En-Suite Bedroom - 1 King Size bed with luxury mattress, custom made interior & furniture, 2 x 50" LED TV & Aircon. Bathroom is with shower cabin, 2 types shower heads & hair drier. All towels & toiletries are provided. Open plan Kitchen is fully equipped & have Coffee Machine, Toaster, Kettle. There are Steam Iron with board, Safe deposit box. Sofa-bed is suitable for 1 adult or kid. Smoking Not Permitted in the premises. Pets are not allowed. Outside guests are welcome if are 18 y.o. & above. Condo is located on 8th (Top Floor) Floor and has Pool View. There is Designer desk and comfortable office chair. About Grand Avenue Grand Avenue is a NEW project that is located on a prominent position in The heart of Central Pattaya. Because of its great location is extremely convenient for any traveler and if you are travelling on holiday, city visit, shopping, business or pleasure, you are at the right place or why not combine all. The Grand Avenue address is: Moo 9, Soi Buakhao 15, 20150 and is 200 m from Pattaya Avenue Shopping Mall. Area is famous with Shopping, Bars and Street Food. Convenient 24/7 baht taxi also local motorbike and other taxi are just on the door step. Central Festival is 1km, Walking Street is 1.6 km, Soi Buakhao bars, clubs, food is 200 m, Suvarnabhumi Airport is 125 km, U-Tapao airport is 44 km, Bali Hai Pier is 3.2 km. Facilities include; massive swimming poole, water falls, water sliders, saunas, steam rooms, GYM, WiFi and underground car park.