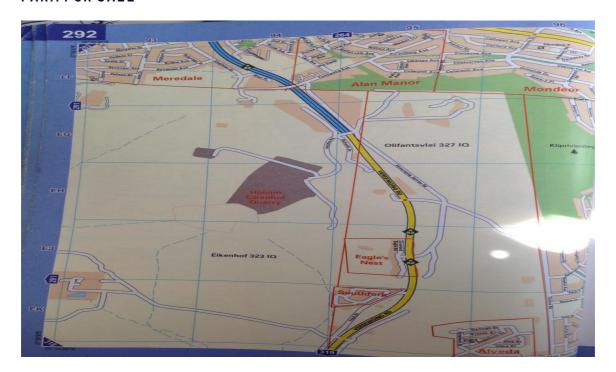

## Overview

FARM FOR SALE â€″ EIKENHOFF Farm is 88,928 m2. 322 Misgund farm, portion 104, Eikenhoff, registration IQ. Directions – at N1 pass south gate shopping on the right side. Drive about 10 km the road becomes the R82/Vereeniging road. Turn right on the R554 towards Lenasia. Turn left onto a dirt road after the small farm shop. The sign board shows Bronkhorstfontein. Drive about 500m. Go right where the dirt road forks. The property is on the right.RI.2million. In the centre of Lenasia, Soweto and Alberton, Johannesburg.